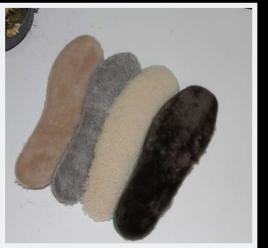

# INJOLINA

For Healthy & Soft Steps

100 % SHEEPSKIN INSOLE

#### Why Should We Use Sheepskin Insoles?

In the cold winter months, we offer you health and comfort together with our specially produced Insolina shearling insoles to keep your feet warm.

It prevents your feet from sweating with the breathing feature of natural sheepskin, and with its soft fur on it, it gives you the feeling of being on the clouds whenever your feet touch it.

The most important thing is your health!

Insolina Insoles are produced from LWG (Leather Working Group) certified sheepskins.

- · It prevents disease by absorbing the sweat and
- moisture.
- It has a breathable structure.
- · It supports your feet with its soft fur.
- It keeps your feet warm all day long.
- Everyone can use this use with its hypoallergenic structure, which comes from the naturalness of sheepskin.