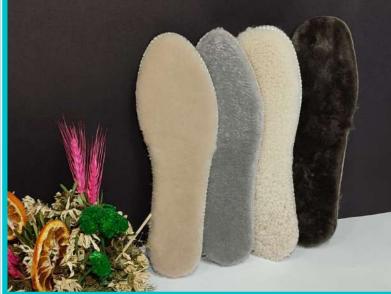

# INJOLINA

For Healthy & Soft Steps

100 % SHEEPSKIN INSOLE

#### Why Should We Use Sheepskin Insoles?

In the cold winter months, we offer you health and comfort together with our specially produced Insolina shearling insoles to keep your feet warm.

It prevents your feet from sweating with the breathing feature of natural sheepskin, and with its soft fur on it, it gives you the feeling of being on the clouds whenever your feet touch it.

Everyone can use this product with its antibacterial and hypoallergenic structure coming from the naturalness of sheepskin.

It doubles the comfort you experience in your shoes by supporting your foot with its anatomical structure.

It protects you from cold weather, prevents you from getting sick and always keeps you warm. In addition, with its non-slip sole, it does not deform in the shoe and supports you by keeping you in balance.

The most important thing is your health!

Insolina Insoles are produced from LWG (Leather Working Group) certified sheepskins.

- · It prevents disease by absorbing the sweat and
- moisture.
- It has a breathable structure.
- · It supports your feet with its soft fur.
- It keeps your feet warm all day long.
- Everyone can use this use with its hypoallergenic structure, which comes from the naturalness of sheepskin.