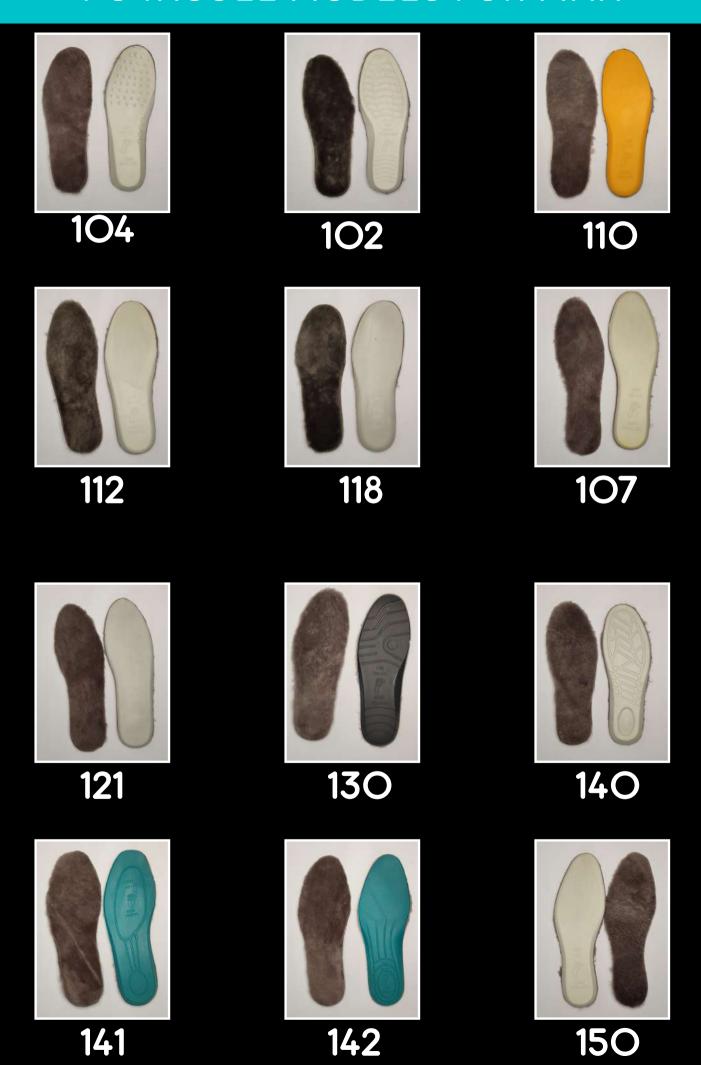

#### PU INSOLE MODELS FOR WOMAN

#### PU INSOLE MODELS FOR MAN

Let's create your own stlye!

We can make your insoles according to your preferred fur color and length.