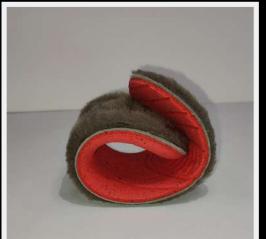

# RECYCLE INSOLE

Sustainability is the most imporant criterion for us!

Recycled Insole is combining sole made by recycled materials and geniune sheepskin. It has GRS certificate for the sole materials. It has flexible and breathable structure. In the part of the peel, shock zone, it reduces the load on the heel and provides a more comfortable walk. Light structure Eco-friendly Long term cushioning Moisture management Flexible Modern design Shock Point

# RECYCLED INSOLE 100 % SHEEPSKIN

**FLEXIBLE** 

**SHOCK ZONE** 

8-10 MM FUR LENGHT