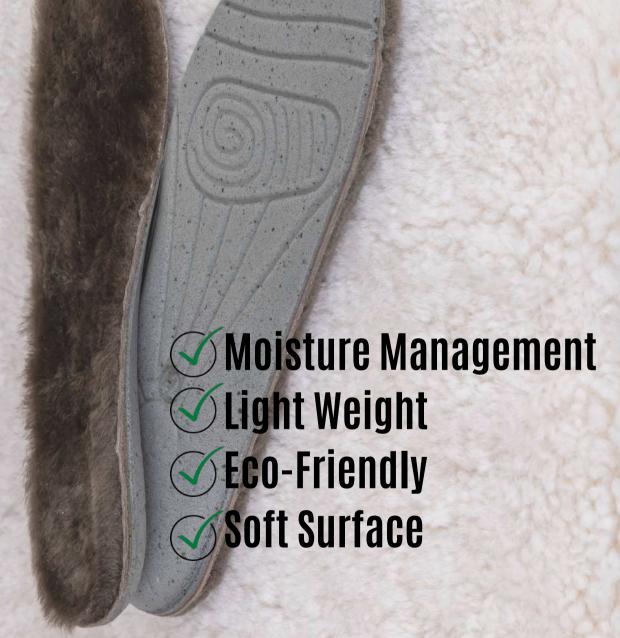

# RECYCLE INSOLE

Sustainability is the most imporant criterion for us!

Recycled Insole is combining sole made by recycled materials and geniune sheepskin. It has GRS certificate for the sole materials. It has flexible and breathable structure. In the part of the peel, shock zone, it reduces the load on the heel and provides a more comfortable walk. Light structure Eco-friendly Long term cushioning Moisture management Flexible Modern design Shock Point

# RECYCLED INSOLE 100 % SHEEPSKIN

**FLEXIBLE** 

**SHOCK ZONE** 

8-10 MM FUR LENGHT