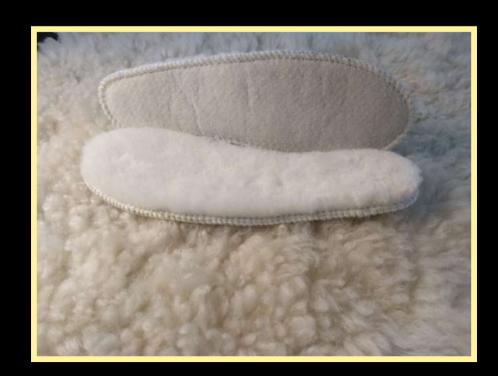

### FELT INSOLE

Classical felt soles are ready for you!

Felt Insoles are the combining of natural sheepskinf and felt.

It has a classical model for using.

Felt has a flexible and light structure.

It is suitable for using in the boots and work shoes.

# FELT INSOLES

Directly attached with the fur. It is more tough and durable.