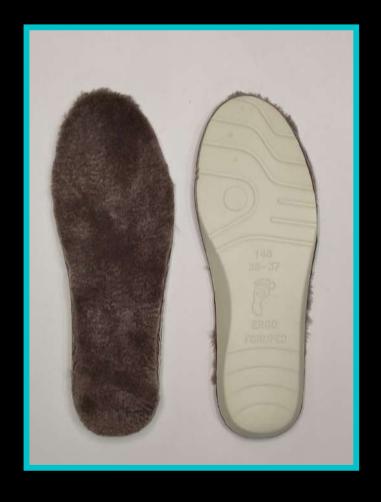

## **PU SOLE**

PU soles made by polyurethane. It is a model that has been used for years.

Choosing the right isole for your foot healht is an important thing.

Thus this PU Insoles are the right choice for you.

It has heel suppor and side leg support. PU insoles has thick and comfortable structure.

It is produced to our environmet standards.

#### PU INSOLES 100 % SHEEPSKIN

**FLEXIBLE** 

WHITE SOLE

8-10 MM Fur Lenght