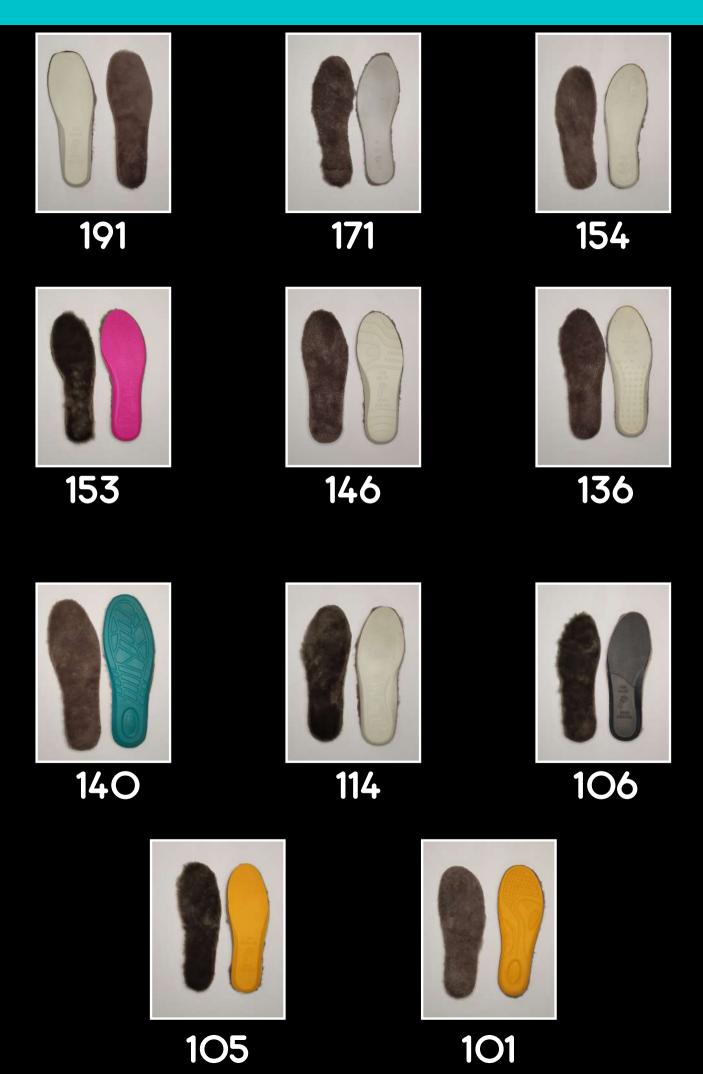

#### PU INSOLE MODELS FOR WOMAN

#### PU INSOLE MODELS FOR MAN

Let's create your own stlye!

We can make your insoles according to your preferred fur color and length.