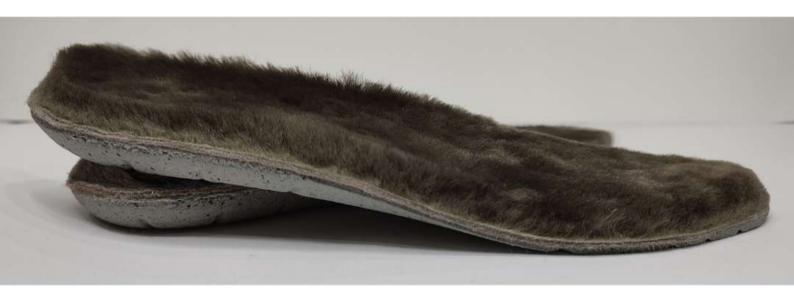

# RECYCLED INSOLE 100 % SHEEPSKIN

**FLEXIBLE** 

**SHOCK ZONE** 

8-10 MM FUR LENGHT

#### PU INSOLES 100 % SHEEPSKIN

**FLEXIBLE** 

WHITE SOLE

8-10 MM Fur Lenght