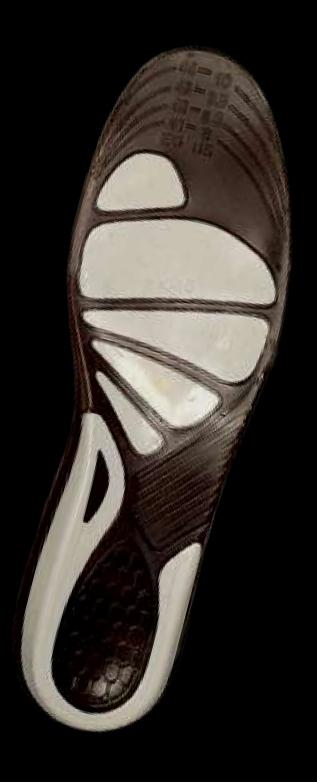

# RECYCLE INSOLE

Sustainability is the most imporant criterion for us!

Recycled Insole is combining sole made by recycled materials and geniune sheepskin. It has GRS certificate for the sole materials. It has flexible and breathable structure. In the part of the peel, shock zone, it reduces the load on the heel and provides a more comfortable walk. Light structure Eco-friendly Long term cushioning Moisture management Flexible Modern design Shock Point

# RECYCLED INSOLE 100 % SHEEPSKIN

**FLEXIBLE** 

**SHOCK ZONE** 

8-10 MM FUR LENGHT