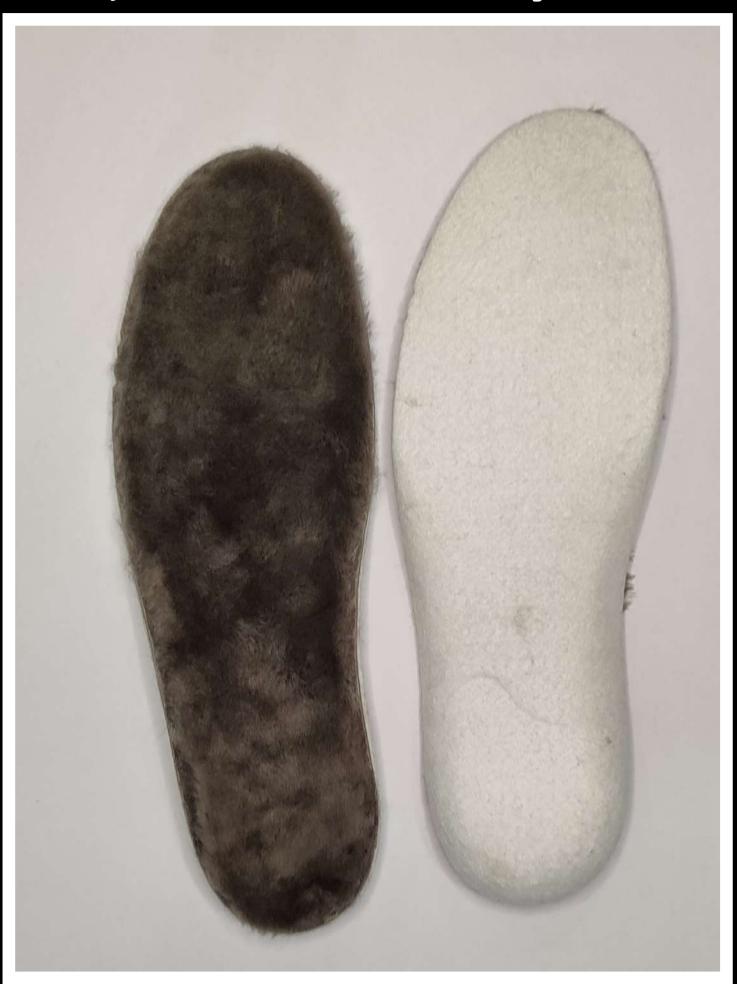

# RECYCLE INSOLE

Sustainability is the most imporant criterion for us!

Recycled Insole is combining sole made by recycled materials and geniune sheepskin. It has GRS certificate for the sole materials. It has flexible and breathable structure. In the part of the peel, shock zone, it reduces the load on the heel and provides a more comfortable walk. Light structure Eco-friendly Long term cushioning Moisture management Flexible Modern design Shock Point

# RECYCLED INSOLE 100 % SHEEPSKIN

**FLEXIBLE** 

**SHOCK ZONE** 

8-10 MM FUR LENGHT