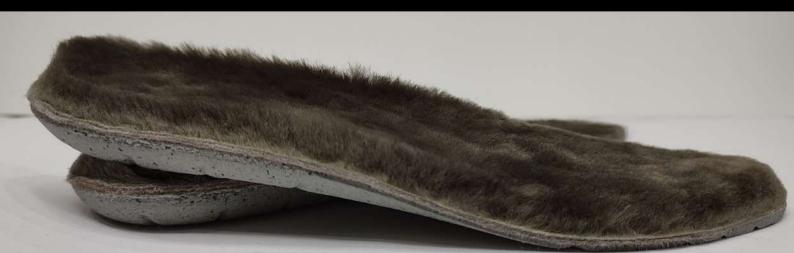

# RECYCLED INSOLE 100 % SHEEPSKIN

**FLEXIBLE** 

**SHOCK ZONE** 

8-10 MM FUR LENGHT