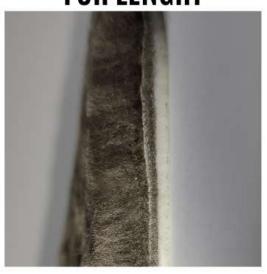

# RECYCLED INSOLE 100 % SHEEPSKIN

**FLEXIBLE** 

**SHOCK ZONE** 

8-10 MM FUR LENGHT