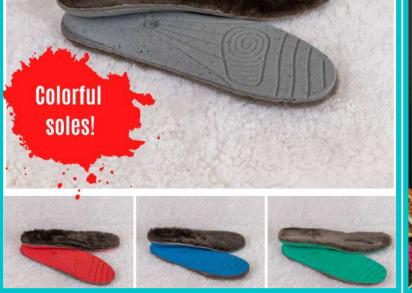

#### PU INSOLE MODELS FOR MAN

Let's create your own stlye!

We can make your insoles according to your preferred fur color and length.

### FUR COLOR CARD

We can procude special fur for the insoles based on the desire of our customers