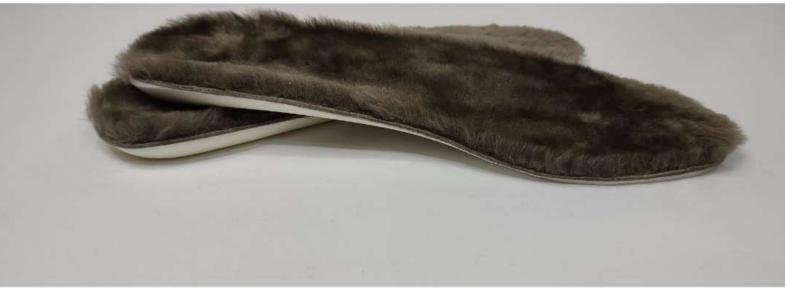

# INJOLINA

For Healthy & Soft Steps

100 % SHEEPSKIN INSOLE

#### Why Should We Use Sheepskin Insoles?

In the cold winter months, we offer you health and comfort together with our specially produced Insolina shearling insoles to keep your feet warm.

It prevents your feet from sweating with the breathing feature of natural sheepskin, and with its soft fur on it, it gives you the feeling of being on the clouds whenever your feet touch it.

The most important thing is your health!

Insolina Insoles are produced from LWG (Leather Working Group) certified sheepskins.

- · It prevents disease by absorbing the sweat and
- moisture.
- It has a breathable structure.
- · It supports your feet with its soft fur.
- It keeps your feet warm all day long.
- Everyone can use this use with its hypoallergenic structure, which comes from the naturalness of sheepskin.