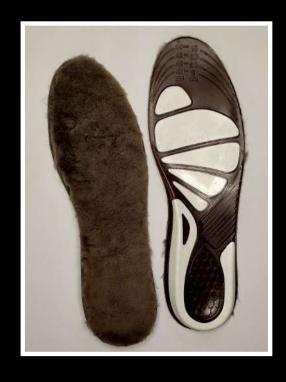

# RECYCLED INSOLE 100 % SHEEPSKIN

**FLEXIBLE** 

**SHOCK ZONE** 

8-10 MM FUR LENGHT