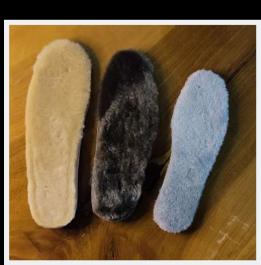

### FELT INSOLE

Classical felt soles are ready for you!

Felt Insoles are the combining of natural sheepskinf and felt.

It has a classical model for using.

Felt has a flexible and light structure.

It is suitable for using in the boots and work shoes.

# FELT INSOLES

Directly attached with the fur. It is more tough and durable.